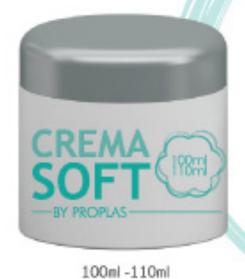

# Potes soplados Dinastía

100ml -110ml

30ml 60ml

60ml

30ml

Potes Vega

Potes Petra

\*\*También pídelo de 32g y 60g tres piezas con liner incorporado