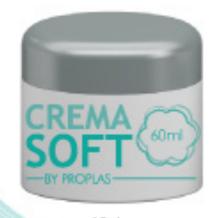

# Potes soplados Dinastía

100ml -110ml

30ml 60ml

60ml

30ml

Potes Vega

Potes Petra

\*\*También pídelo de 32g y 60g tres piezas con liner incorporado