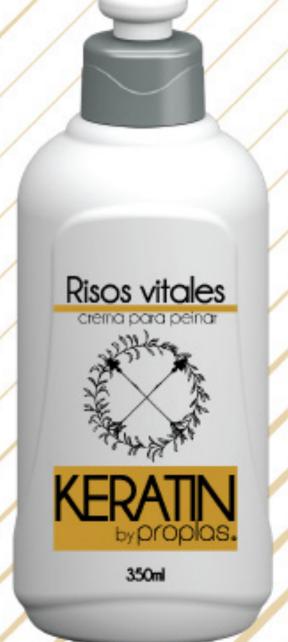

tres piezas con liner incorporado



#### TUBOS DESODORANTES FEMENINOS



Tubo Gel Femenino 45g



Tubo Anatómico Femenino 45g





Tubo Gel Masculino 85g



Tubo Anatómico Masculino 50g

### TUBOS DESODORANTES MASCULINOS



**ROLL ON** 

#### ESFERA 1.4

by proplas.



Roll on Nilo 120ml

Roll on Aqua 90ml

Roll on Aqua 60ml

Roll on Aqua 70ml

Roll on Nilo 60ml

CARE men BY PROPLAS
Roll on









ROLLON

ESFERA 1.0

by proplas.





### Envases Fenix









Envases Cuadrados







Contenido: 125ml, 240ml, 440ml y 1000ml



Envases Cilíndricos



Enwases
Zeus





1000ml

Contenido: 60ml, 90ml

120ml, 200ml, 240ml, 275ml, 500ml.

Envase para sobretapa

Contenido: 300ml, 350ml, 500ml, 1000ml











400ml

200ml

Unity

BODY & CARE

120ml



### KERATIN by proplas.

Envase Beauty





# B L O Soplado by Proplas.









### Envases Titán



Tapa Prince



Tapa King



## Envases



Tapa Flip top colapsible



Tapa Prince



Tapa King



### Envase Orión











"Nuestra línea de aseo hogar pensada para tu economía y seguridad"











"Nuestra línea de aseo hogar pensada para tu economía y seguridad"











### proplas



www.proplas.com.co

#### Oficina principal y planta:

Cra 50 No 77 Sur - 160 La estrella - Antioquia Tel: (57-4) 370 3100

analista.comercial@proplas.com.co