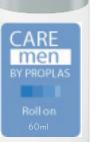

#### ESFERA 1.4

by proplas.

Roll on Nilo 120ml

Roll on Aqua 90ml

Roll on Aqua 60ml

Roll on Aqua 70ml

Roll on Nilo 60ml

CARE men BY PROPLAS
Roll on