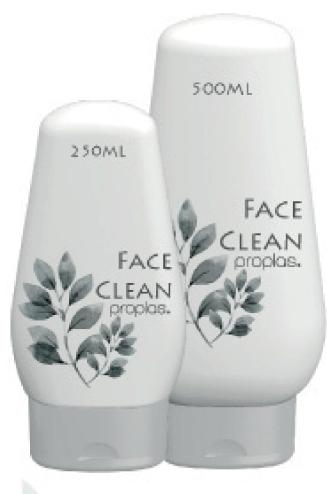

Tubo Gel Masculino 85g



Tubo Anatómico Masculino 50g

### TUBOS DESODORANTES MASCULINOS



**ROLL ON** 

#### ESFERA 1.4

by proplas.



Roll on Nilo 120ml

Roll on Aqua 90ml

Roll on Aqua 60ml

Roll on Aqua 70ml

Roll on Nilo 60ml

CARE men BY PROPLAS
Roll on









ROLLON

ESFERA 1.0

by proplas.





### Envases Fenix









Envases Cuadrados







Contenido: 125ml, 240ml, 440ml y 1000ml



Envases Cilíndricos



Enwases
Zeus





1000ml

Contenido: 60ml, 90ml

120ml, 200ml, 240ml, 275ml, 500ml.

Envase para sobretapa

Contenido: 300ml, 350ml, 500ml, 1000ml











400ml

200ml

Unity

BODY & CARE

120ml



### KERATIN by proplas.

Envase Beauty





# B L O Soplado by Proplas.









### Envases Titán



Tapa Prince



Tapa King



## Envases



Tapa Flip top colapsible



Tapa Prince



Tapa King



### Envase Orión











"Nuestra línea de aseo hogar pensada para tu economía y seguridad"











"Nuestra línea de aseo hogar pensada para tu economía y seguridad"











### proplas



www.proplas.com.co

#### Oficina principal y planta:

Cra 50 No 77 Sur - 160 La estrella - Antioquia Tel: (57-4) 370 3100

analista.comercial@proplas.com.co