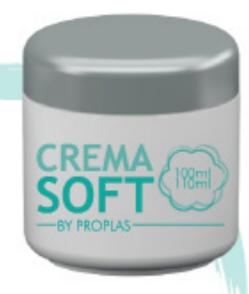

# Potes soplados Dinastía

100ml -110ml

30ml 60ml

60ml

30ml

Potes Vega

Potes Petra

\*\*También pídelo de 32g y 60g tres piezas con liner incorporado