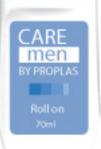

#### ESFERA 1.4

by proplas.

Roll on Nilo 120ml

Roll on Aqua 90ml

Roll on Aqua 60ml

Roll on Aqua 70ml

Roll on Nilo 60ml

CARE men BY PROPLAS
Roll on