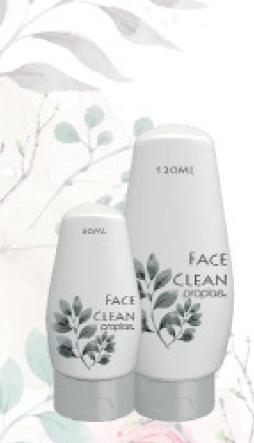

o Anatómico Femenino 45g





Tubo Gel Masculino 85g



Tubo Anatómico Masculino 50g

### TUBOS DESODORANTES MASCULINOS



**ROLL ON** 

#### ESFERA 1.4

by proplas.



Roll on Nilo 120ml

Roll on Aqua 90ml

Roll on Aqua 60ml

Roll on Aqua 70ml

Roll on Nilo 60ml

CARE men BY PROPLAS
Roll on









ROLLON

ESFERA 1.0

by proplas.





### Envases Fenix









Envases Cuadrados







Contenido: 125ml, 240ml, 440ml y 1000ml



Envases Cilíndricos



Enwases
Zeus





1000ml

Contenido: 60ml, 90ml

120ml, 200ml, 240ml, 275ml, 500ml.

Envase para sobretapa

Contenido: 300ml, 350ml, 500ml, 1000ml











400ml

200ml

Unity

BODY & CARE

120ml



### KERATIN by proplas.

Envase Beauty





# B L O Soplado by Proplas.









### Envases Titán



Tapa Prince



Tapa King



## Envases



Tapa Flip top colapsible



Tapa Prince



Tapa King



### Envase Orión











"Nuestra línea de aseo hogar pensada para tu economía y seguridad"











"Nuestra línea de aseo hogar pensada para tu economía y seguridad"











### proplas



www.proplas.com.co

#### Oficina principal y planta:

Cra 50 No 77 Sur - 160 La estrella - Antioquia Tel: (57-4) 370 3100

analista.comercial@proplas.com.co