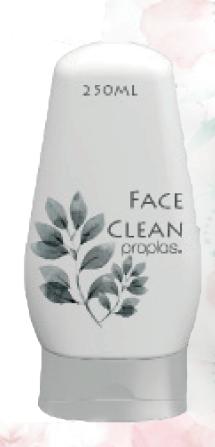

ulino 85g



Tubo Anatómico Masculino 50g

### TUBOS DESODORANTES MASCULINOS



**ROLL ON** 

#### ESFERA 1.4

by proplas.



Roll on Nilo 120ml

Roll on Aqua 90ml

Roll on Aqua 60ml

Roll on Aqua 70ml

Roll on Nilo 60ml

CARE men BY PROPLAS
Roll on









ROLLON

ESFERA 1.0

by proplas.





### Envases Fenix









Envases Cuadrados







Contenido: 125ml, 240ml, 440ml y 1000ml



Envases Cilíndricos



Enwases
Zeus





1000ml

Contenido: 60ml, 90ml

120ml, 200ml, 240ml, 275ml, 500ml.

Envase para sobretapa

Contenido: 300ml, 350ml, 500ml, 1000ml











400ml

200ml

Unity

BODY & CARE

120ml



### KERATIN by proplas.

Envase Beauty





# B L O Soplado by Proplas.









### Envases Titán



Tapa Prince



Tapa King



## Envases



Tapa Flip top colapsible



Tapa Prince



Tapa King



### Envase Orión











"Nuestra línea de aseo hogar pensada para tu economía y seguridad"











"Nuestra línea de aseo hogar pensada para tu economía y seguridad"











### proplas



www.proplas.com.co

#### Oficina principal y planta:

Cra 50 No 77 Sur - 160 La estrella - Antioquia Tel: (57-4) 370 3100

analista.comercial@proplas.com.co