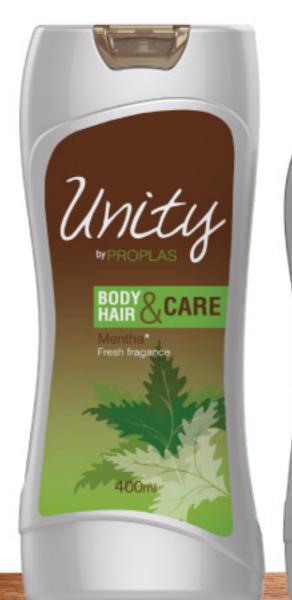

Envase para sobretapa

Contenido: 300ml, 350ml, 500ml, 1000ml

400ml

200ml

Unity

BODY & CARE

120ml