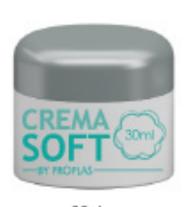

# Potes soplados Dinastía

100ml -110ml

30ml 60ml

60ml

30ml

Potes Vega

Potes Petra

\*\*También pídelo de 32g y 60g tres piezas con liner incorporado