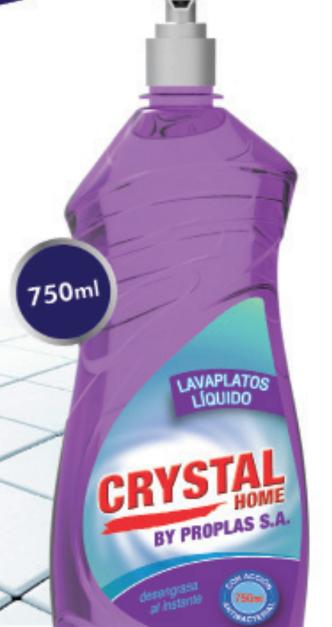

plas.



Roll on Nilo 120ml

Roll on Aqua 90ml

Roll on Aqua 60ml

Roll on Aqua 70ml

Roll on Nilo 60ml

CARE men BY PROPLAS
Roll on









ROLLON

ESFERA 1.0

by proplas.





### Envases Fenix









Envases Cuadrados







Contenido: 125ml, 240ml, 440ml y 1000ml



Envases Cilíndricos



Enwases
Zeus





1000ml

Contenido: 60ml, 90ml

120ml, 200ml, 240ml, 275ml, 500ml.

Envase para sobretapa

Contenido: 300ml, 350ml, 500ml, 1000ml











400ml

200ml

Unity

BODY & CARE

120ml



### KERATIN by proplas.

Envase Beauty





# B L O Soplado by Proplas.









### Envases Titán



Tapa Prince



Tapa King



## Envases



Tapa Flip top colapsible



Tapa Prince



Tapa King



### Envase Orión











"Nuestra línea de aseo hogar pensada para tu economía y seguridad"











"Nuestra línea de aseo hogar pensada para tu economía y seguridad"











### proplas



www.proplas.com.co

#### Oficina principal y planta:

Cra 50 No 77 Sur - 160 La estrella - Antioquia Tel: (57-4) 370 3100

analista.comercial@proplas.com.co