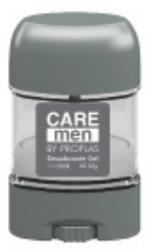

### TUBOS DESODORANTES MASCULINOS

**ROLL ON** 

#### ESFERA 1.4

by proplas.

Roll on Nilo 120ml

Roll on Aqua 90ml

Roll on Aqua 60ml

Roll on Aqua 70ml

Roll on Nilo 60ml

CARE men BY PROPLAS
Roll on