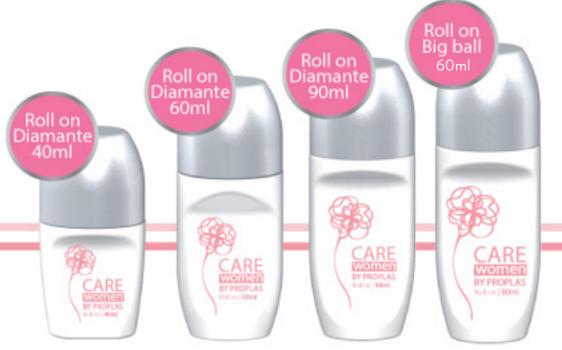

#### CRYSTAL

cosmetic 500ml y 1.000ml





¡Limpieza y suavidad para tus manos!









Envase Jamaica



# Envase Aruba









#### Envase Eva



Contenidos: 60ml, 160ml, 250ml, 300ml y 500ml



### Envases Selene









## Potes soplados Estelar





## POTE ATENAS





# Body Butter POTES ADVANCE By proples.





















COLOR proplas.

# Potes soplados Dinastía

















100ml -110ml

30ml 60ml









60ml

30ml



Potes Vega









Potes Petra









\*\*También pídelo de 32g y 60g tres piezas con liner incorporado



#### TUBOS DESODORANTES FEMENINOS



Tubo Gel Femenino 45g



Tubo Anatómico Femenino 45g





Tubo Gel Masculino 85g



Tubo Anatómico Masculino 50g

### TUBOS DESODORANTES MASCULINOS



**ROLL ON** 

#### ESFERA 1.4

by proplas.



Roll on Nilo 120ml

Roll on Aqua 90ml

Roll on Aqua 60ml

Roll on Aqua 70ml

Roll on Nilo 60ml

CARE men BY PROPLAS
Roll on









ROLLON

ESFERA 1.0

by proplas.





### Envases Fenix









Envases Cuadrados







Contenido: 125ml, 240ml, 440ml y 1000ml



Envases Cilíndricos



Enwases
Zeus





1000ml

Contenido: 60ml, 90ml

120ml, 200ml, 240ml, 275ml, 500ml.

Envase para sobretapa

Contenido: 300ml, 350ml, 500ml, 1000ml











400ml

200ml

Unity

BODY & CARE

120ml



### KERATIN by proplas.

Envase Beauty





# B L O Soplado by Proplas.









### Envases Titán



Tapa Prince



Tapa King



## Envases



Tapa Flip top colapsible



Tapa Prince



Tapa King



### Envase Orión











"Nuestra línea de aseo hogar pensada para tu economía y seguridad"











"Nu